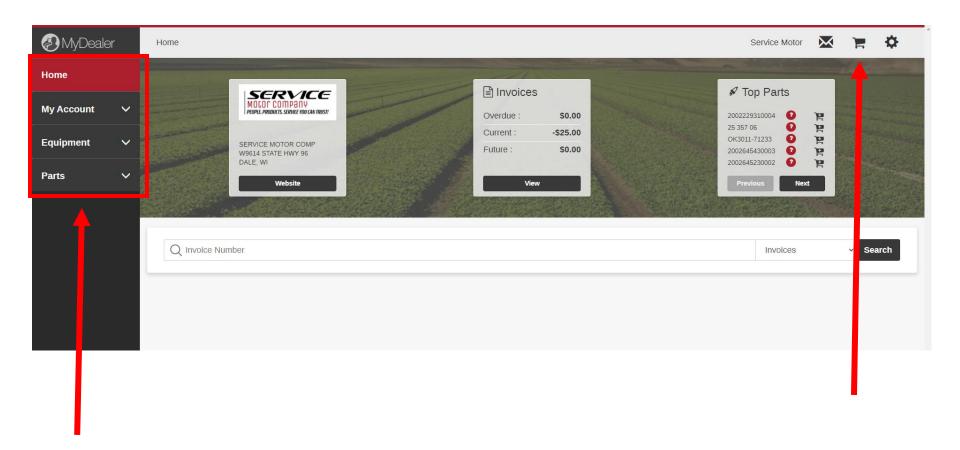

#### **MyDealer Capabilities – Service Motor Company**

-MyDealer has 4 main sections (Home, My Account, Equipment, Parts) to navigate through. The Home screen shows your default location, any outstanding amounts or planned, or commonly ordered parts. The Message icon will allow you to send messages to directly to our Office in regards to any account questions, Parts department and Service Department.

The Shopping Cart icon will show anything that is currently in your cart to be purchased.

The Gear icon will display links to the Case IH and Kubota parts catalogs, allow you access your profile and log out.